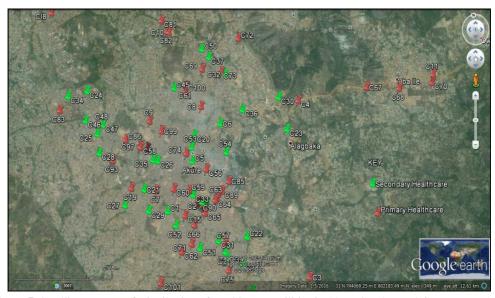

Using the coordinates as presented in table 1, a Satellite imagery of the study area was used to show the distribution of healthcare facilities across the Local Government Area which is presented in figure 7.

**Figure 7.** Satellite Imagery of Distribution of Healthcare Facilities in Akure South Local Government Area **Source:** Google Earth 2016 and Author's Field Survey, 2015

**Table 2.** The Result of NNA in the Distribution of Healthcare Facilities (**Data Source:** Authors Field Survey, 2015)