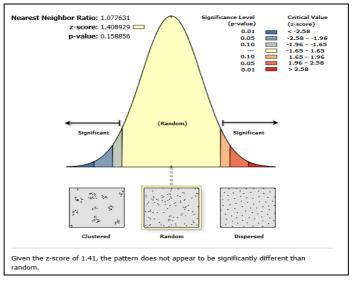

# Nearest Neighbour Analysis (NNR) of Healthcare Facilities Distribution in Akure South LGA

To determine the pattern of distribution of healthcare facilities in the study area, the nearest neighbor analysis was used to statistically determine the existing pattern of distribution as to whether the distribution is regular, random or cluster in the study area. The model indicates the degree to which any observed distribution deviates from what may be expected, if the distributions of points are random. The location of healthcare facilities in the study area were captured through handheld Global Positioning system (GPS) to determine the coordinates as presented in table 1 and the spatial analysis were carried out in the GIS platform. The NNR has indices that range from zero (when there is no distribution at all) to 2.15 (when healthcare facilities have a maximum spacing and are regularly distributed). A purely random distribution has an index of 1.0 value; above 1.0 indicate a tendency towards spacing and those below 1.0 indicate clustering i.e.

 $R_n = 0$ : the distribution is clustered.

 $R_n = 1$ : the distribution is random.

 $R_n = 2.15$ : the distribution is regular.

**Table 1.** Distribution of Healthcare Facilities in Akure South Local Government Area (**Data Source:** Authors Field survey, 2015)

| LGA        | Observed Mean | Expected Mear | Nearest Neighbou | <b>Z-score</b> | P-value  |
|------------|---------------|---------------|------------------|----------------|----------|
|            | Distance      | Distance      | Index (Rn)       |                |          |
| Akure Sout | 564.096378    | 523.459516    | 1.077631         | 1.408929       | 0.158856 |

**Figure 8.** NNA of Healthcare Facilities in Akure South Local Government Area **Source:** Authors Field survey, 2015