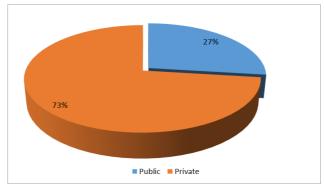

# **Ownership of Healthcare Facilities**

The ownership and frequency of location of healthcare facilities in the study area was examined in order to reveal the spatial pattern of distribution. Ownership of healthcare facilities across the LGA can be categorized into public and private healthcare facilities. The public providers include the governments at the three-tier levels (Federal, State and Local Governments). The private healthcare facilities are operated and owned by private individuals/organization. As shown in figure 6, out of the 134 healthcare facilities, the public ownership was found to be 36, accounting for 27% while the private healthcare facilities accounted for 73%. The above analysis validates the findings of FMOH (2004), Abolade et al., (2011) and Kibon and Ahmed (2013) that private health facilities outnumbered the public health facilities.

**Figure 6.** Ownership of Healthcare Facilities **Source:** Authors Field survey, 2015

The low level of availability of government owned hospitals (teaching hospitals, general hospitals and PHC centres) versus the preponderance of privately owned hospitals/clinics has immense implication on the choice and use of these facilities. Although government owned healthcare facilities offer cheaper user cost compared to privately owned hospitals, they are however few and far apart. This shows that the private sector participates more in the establishment of healthcare facilities in the study area.