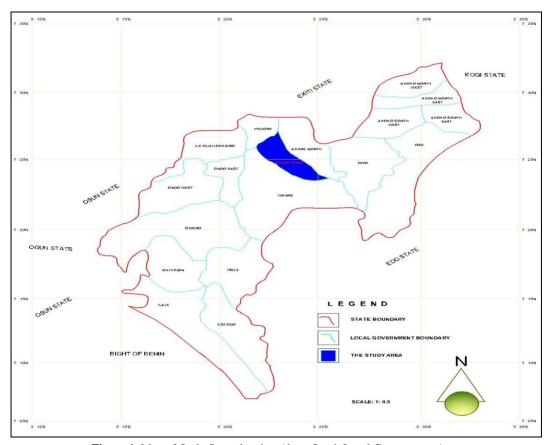

## MATERIALS AND METHODS

The study area, Akure South Local Government Area (LGA) is one of the six (6) Local Government areas classified as the Ondo central senatorial district and one of the eighteen (18) LGAs in Ondo State with its headquarter in Akure which equally doubles as the state capital and the most populated local government area in the State. It is located between latitude 7°21'N and 7°50'N and Longitude 5°50' and 7°25'. It is about 250 metres above the sea level with a landmass covering an area of 331 square kilometers. It is bonded on the north east by Akure North Local Government Area and on the North West by Ifedore Local Government Area, Idanre Local

Government Area bonded it on the southern part (see figure 1). The population of Akure South LGA in 2006 was put at 353,211 (NPC, 2006) and with an annual growth rate of 3.03% (NPC web) the projected population of the LGA in year 2015 is put at 471,100. The increase in annual growth of the population is as a result of the administrative role of the town and as well as its long standing role as a centre of economic activities which keep attracting a large number of immigrants into it.

Figure 1. Map of Ondo State showing Akure South Local Government Area Source: Ondo State Ministry of Housing and Urban Development, Akure (2015)

The study was interested in the distribution and accessibility of healthcare facilities in Akure south LGA. The study assessed the distribution of both the public and private healthcare facilities in the study area. The Global Positioning System (GIS) was used to pinpoint the location of existing healthcare facilities in the eleven (11) wards of the study area. The Nearest Neighbour Analysis (NNA) was used in analyzing the data, this was to establish the distribution pattern of public and private healthcare facilities in the study area. Nearest Neighbour Analysis is the method of exploring pattern in the locational data by comparing mean distance (Do) of the phenomena in question to the same expected mean distance (De) usually under a random distribution. The study also looked at accessibility pattern of residents to healthcare facilities in the study area. To achieve this data were collected using structured questionnaire administered on the residents on the basis of the existing 11 political wards, a total of 551 questionnaire were randomly administered on the residents of the study area across the 11 political wards of the study area.