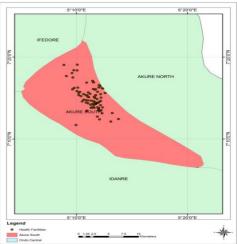

## MATERIALS AND METHODS

The study area, Akure South Local Government Area (LGA) is one of the six (6) Local Government areas classified as the Ondo central senatorial district and one of the eighteen (18) LGAs in Ondo State with its headquarter in Akure which equally doubles as the state capital and the most populated local government area in the State. It is located between latitude 7°21'N and 7°50'N and Longitude 5°50' and 7°25'. It is about 250 metres above the sea level with a landmass covering an area of 331 square kilometers. It is bonded on the north east by Akure North Local Government Area and on the North West by Ifedore Local Government Area, Idanre Local

Government Area bonded it on the southern part (see figure 1). The population of Akure South LGA in 2006 was put at 353,211 (NPC, 2006) and with an annual growth rate of 3.03% (NPC web) the projected population of the LGA in year 2015 is put at 471,100. The increase in annual growth of the population is as a result of the administrative role of the town and as well as its long standing role as a centre of economic activities which keep attracting a large number of immigrants into it.

Figure 1. Map of Ondo State showing Akure South Local Government Area Source: Ondo State Ministry of Housing and Urban Development, Akure (2015)

The study was interested in the distribution and accessibility of healthcare facilities in Akure south LGA. The study assessed the distribution of both the public and private healthcare facilities in the study area. The Global Positioning System (GIS) was used to pinpoint the location of existing healthcare facilities in the eleven (11) wards of the study area. The Nearest Neighbour Analysis (NNA) was used in analyzing the data, this was to establish the distribution pattern of public and private healthcare facilities in the study area. Nearest Neighbour Analysis is the method of exploring pattern in the locational data by comparing mean distance (Do) of the phenomena in question to the same expected mean distance (De) usually under a random distribution. The study also looked at accessibility pattern of residents to healthcare facilities in the study area. To achieve this data were collected using structured questionnaire administered on the residents on the basis of the existing 11 political wards, a total of 551 questionnaire were randomly administered on the residents of the study area across the 11 political wards of the study area.