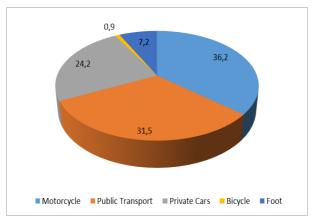

# Means of Transportation to Healthcare Facilities

Presented in figure 8 is the information on residents' means of transport to healthcare facility location. It was revealed that most of the respondents used motorcycles which accounted for 36,2% while 31.5% commuted in public transport to the healthcare facilities. Those that travelled in private cars accounted for 24.2% and the least important means of transport by residents was bicycle which accounted for 0.9% while the remaining 7.2% depend on foot. It is deduced from the findings that about 93% of the residents rely on one mode of transport or the other to satisfy their transportation needs to healthcare facilities. Also the fact that about 7% of the population depend on foot to the healthcare facilities implied that distance between residences and healthcare facilities is relatively short.

**Figure 9.** Means of Transport to the Health Facility **Source.** Authors Field Survey, 2015